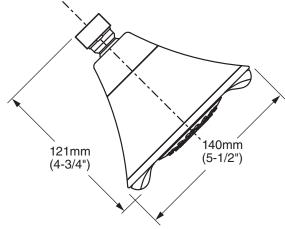

### **PRODUCT FEATURES:**

121mm

(4-3/4")

Water Saving: Saves up to 40% in water usage.

Auto Return: Showerhead always starts in ultra water savings mode for maximum water savings of 40%.

140mm

(5-1/2")

Pressure Compensating Flow Control Device: Provides consistent flow over a wide pressure range.