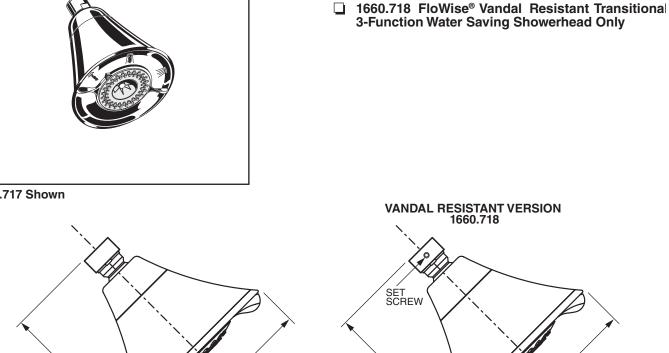

#### 1660.717 Shown

### **GENERAL DESCRIPTION:**

Showerhead adjusts from an Ultra Water Saving Turbine Spray at 1.5gpm to a Combination spray at 2.0gpm to a Full spray at 2.0gpm. Showerhead uses 40% less water when in Ultra Water Saving mode and 20% when in Combination or Full spray modes. Showerhead rated at 2.0gpm/7.6L/min. maximum flow rate. Auto Return feature always returns Showerhead to 1.5gpm Ultra Water Saving mode when water is turned off. Showerhead always starts in Ultra Water Saving mode. Permanent built-in pressure compensating flow control device. Vandal Resistant model includes tamper-proof metal sleeve with set screw to lock showerhead in place.