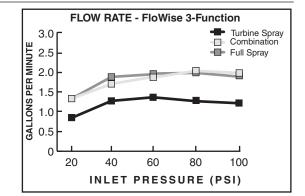

### **GENERAL DESCRIPTION:**

Showerhead adjusts from an Ultra Water Saving Turbine Spray at 1.5gpm to a Combination spray at 2.0gpm to a Full spray at 2.0gpm. Showerhead uses 40% less water when in Ultra Water Saving mode and 20% when in Combination or Full spray modes. Showerhead rated at 2.0gpm/7.6L/min. maximum flow rate. Auto Return feature always returns Showerhead to 1.5gpm Ultra Water Saving mode when water is turned off. Showerhead always starts in Ultra Water Saving mode. Permanent built-in pressure compensating flow control device. Vandal Resistant model includes tamper-proof metal sleeve with set screw to lock showerhead in place.

### SUGGESTED SPECIFICATION

Showerhead shall save up to 40% in water usage. Showerhead shall always start at 1.5gpm/5.7L/min. and have multiple functions for user's personal selection. Showerhead shall have a permanent pressure compensating control device. Fitting shall be American Standard Model # 1660.7 .